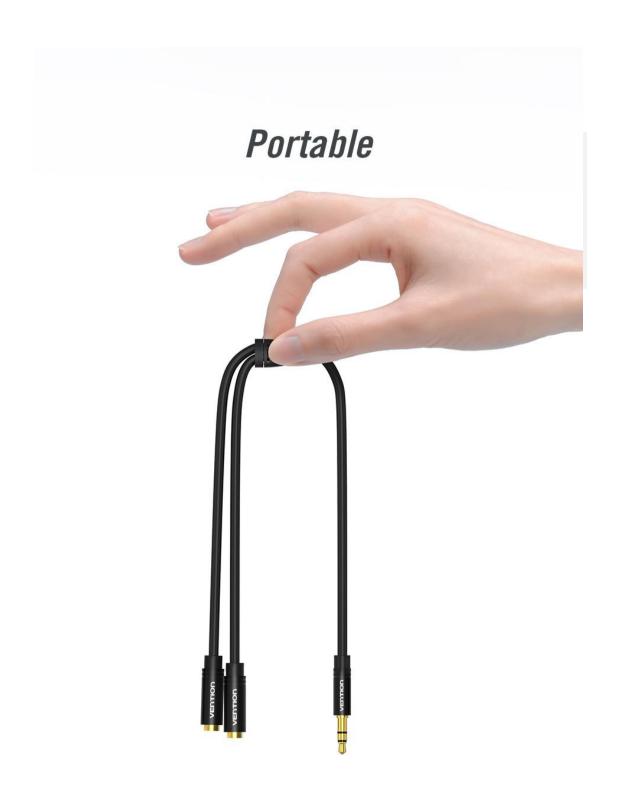

3.5mm Male to 2\*3.5mm Female Stereo Splitter Cable Metal Type



## High-quality Sound

High-performance noise reduction technology, no noise



PS: The data is tested by the Vention laboratory.









3.5mm gold-plated



Upgraded aluminum alloy casing



PVC joint reinforcement design



## TPE Elastic Body







# Fully Compatible with



| Length | Art.No. | EAN Code      |
|--------|---------|---------------|
|        |         |               |
| 0.3m   | BBWBY   | 6922794741003 |
|        |         |               |
|        |         |               |
|        |         |               |
|        |         |               |



#### Package Contents

Audio Cable x 1

| Packaging Informatio | n             |  |                      |
|----------------------|---------------|--|----------------------|
| Packing Dimension    | mm            |  |                      |
| Packing Weight       | kg            |  |                      |
| Carton Dimension     | 48*29*30mm    |  |                      |
| Carton Qty           | 480pcs(0.3m)  |  |                      |
| Carton Weight        | 7.92k