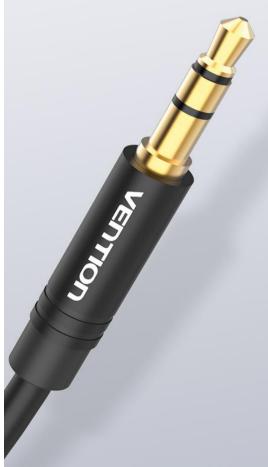

## High-quality Sound

High-performance noise reduction technology, no noise

PS: The data is tested by the Vention laboratory.

3.5mm gold-plated

Upgraded aluminum alloy casing

PVC joint reinforcement design