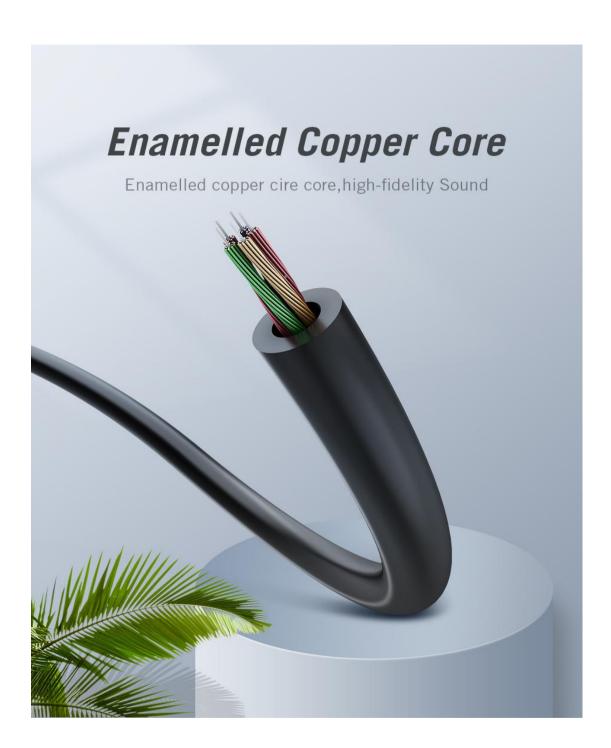

## High-quality Sound

High-performance noise reduction technology, no noise

PS: The data is tested by the Vention laboratory.

3.5mm gold-plated

Upgraded aluminum alloy casing

PVC joint reinforcement design