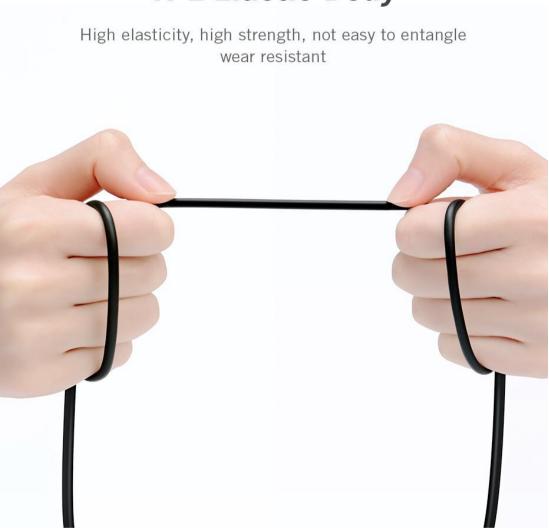

3.5mm Male to 2\*3.5mm Female Stereo Splitter Cable Metal Type



## High-quality Sound

High-performance noise reduction technology, no noise



PS: The data is tested by the Vention laboratory.









3.5mm gold-plated



Upgraded aluminum alloy casing



PVC joint reinforcement design



## TPE Elastic Body







# Fully Compatible with



| Length | Art.No. | EAN Code      |
|--------|---------|---------------|
|        |         |               |
| 0.3m   | BBWBY   | 6922794741003 |
|        |         |               |
|        |         |               |
|        |         |               |
|        |         |               |



#### Package Contents

Audio Cable x 1

| Packaging Informatio | n             |  |                      |
|----------------------|---------------|--|----------------------|
| Packing Dimension    | mm            |  |                      |
| Packing Weight       | kg            |  |                      |
| Carton Dimension     | 48*29*30mm    |  |                      |
| Carton Qty           | 480pcs(0.3m)  |  |                      |
| Carton Weight        | 7