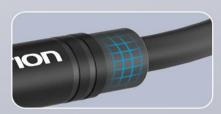

3.5mm Male to 2\*3.5mm Female Stereo Splitter Cable Metal Type



## High-quality Sound

High-performance noise reduction technology, no noise



PS: The data is tested by the Vention laboratory.









3.5mm gold-plated



Upgraded aluminum alloy casing



PVC joint reinforcement design



## TPE Elastic Body







# Fully Compatible with



| Length | Art.No. | EAN Code      |
|--------|---------|---------------|
|        |         |               |
| 0.3m   | BBWBY   | 6922794741003 |
|        |         |               |
|        |         |               |
|        |         |               |
|        |         |               |



#### Package Contents

Audio Cable x 1

| Packaging Informatio | n             |  |                      |
|----------------------|---------------|--|----------------------|
| Packing Dimension    | mm            |  |                      |
| Packing Weight       | kg            |  |                      |
| Carton Dimension     | 48*29*30mm    |  |                      |
| Carton Qty           | 480pcs(0.3m