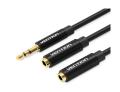

3.5mm Male to 2\*3.5mm Female Stereo Splitter Cable Metal Type



## High-quality Sound

High-performance noise reduction technology, no noise



PS: The data is tested by the Vention laboratory.









3.5mm gold-plated



Upgraded aluminum alloy casing



PVC joint reinforcement design



## TPE Elastic Body







# Fully Compatible with



| Length | Art.No. | EAN Code      |
|--------|---------|---------------|
|        |         |               |
| 0.3m   | BBWBY   | 6922794741003 |
|        |         |               |
|        |         |               |
|        |         |               |
|        |         |               |



#### Package Contents

Audio Cable x 1

| Packaging Informatio | n             |  |                      |
|----------------------|---------------|--|-