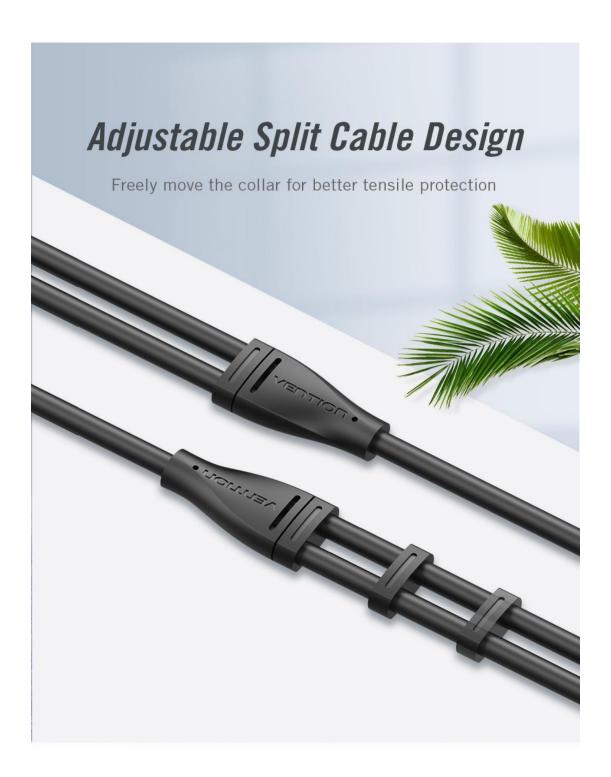

3.5mm Male to 2\*3.5mm Female Stereo Splitter Cable Metal Type



## High-quality Sound

High-performance noise reduction technology, no noise



PS: The data is tested by the Vention laboratory.









3.5mm gold-plated



Upgraded aluminum alloy casing



PVC joint reinforcement design



## TPE Elastic Body







# Fully Compatible with



| Length | Art.No. | EAN Code      |
|--------|---------|---------------|
|        |         |               |
| 0.3m   | BBWBY   | 6922794741003 |
|        |         |               |
|        |         |               |
|        |         |               |
|        |         |               |



#### Package Contents

Audio Cable x 1

| Packaging Informatio | n             |  |                      |
|----------------------|---------------|--|----------------------|
| Packing Dimension    | mm            |  |                      |
| Packing Weight       | kg            |  |                      |
| Carton Dimension     | 48*29*30mm    |  |                      |
| Carton Qty           | 480pcs(0.3m)  |  |                      |
| Carton Weight        | 7.9