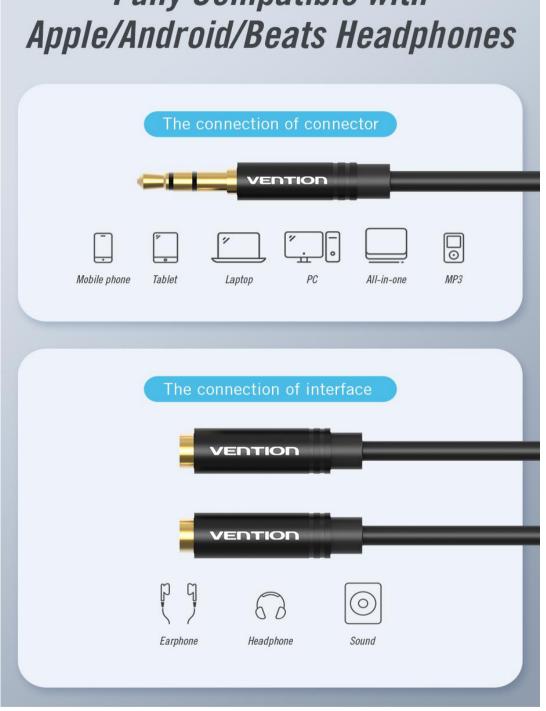

# Fully Compatible with

| Length | Art.No. | EAN Code      |
|--------|---------|---------------|
|        |         |               |
| 0.3m   | BBWBY   | 6922794741003 |
|        |         |               |
|        |         |               |
|        |         |               |
|        |         |               |