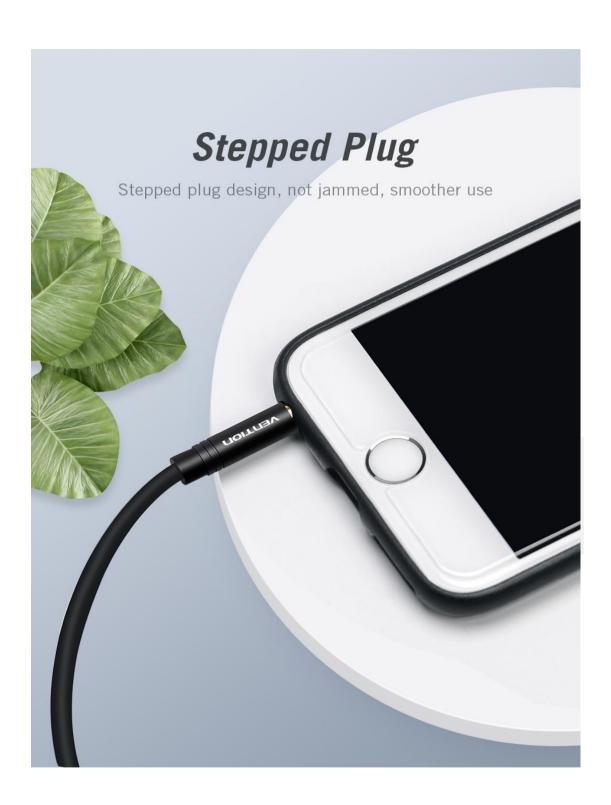

3.5mm Male to 2\*3.5mm Female Stereo Splitter Cable Metal Type



## High-quality Sound

High-performance noise reduction technology, no noise



PS: The data is tested by the Vention laboratory.









3.5mm gold-plated



Upgraded aluminum alloy casing



PVC joint reinforcement design



## TPE Elastic Body







# Fully Compatible with



| Length | Art.No. | EAN Code      |
|--------|---------|---------------|
|        |         |               |
| 0.3m   | BBWBY   | 6922794741003 |
|        |         |               |
|        |         |               |
|        |         |               |
|        |         |               |



#### Package Contents

Audio Cable x 1

| Packaging Informatio | n             |  |                      |
|----------------------|---------------|--|----------------------|
| Packing Dimension    | mm            |  |                      |
| Packing Weight       | kg            |  |                      |
| Carton Dimension     | 48*29*30mm    |  |                      |
| Carton Qty           | 480pcs(0.3m)  |  |                      |
| C