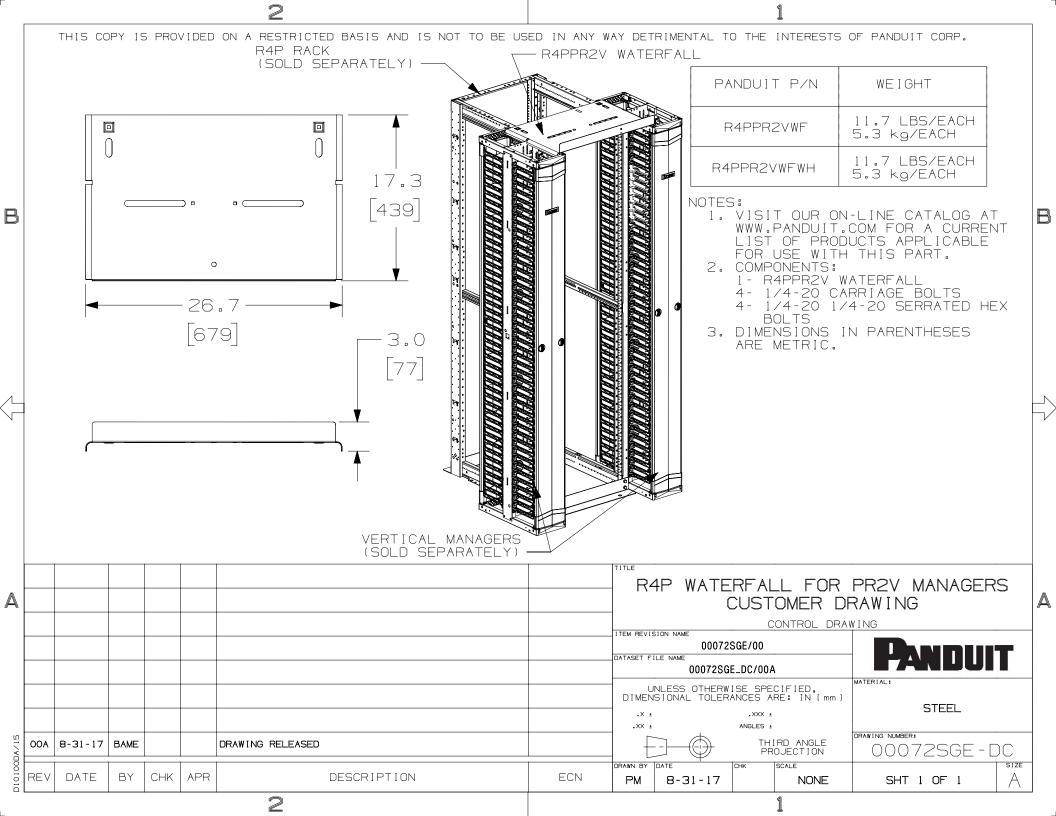

## **X-ON Electronics**

Largest Supplier of Electrical and Electronic Components

Click to view similar products for Wire Ducting & Raceways category:

Click to view products by Panduit manufacturer:

Other Similar products are found below:

```
800A-LB 801I-LSP 802A-ECSP 802I-ICSP 923223-000 PRAF6WH-X A0405538 1301150342 1301160034 1301170070 1301180011 1301230083 1301230153 1301240273 1301250006 1302261238 1302261321 1302262552 1302263103 1302263178 1302263259 1302263816 1302263860 1302264375 1302264390 1301150343 1301160030 1301170050 1301170051 1301170061 1301180013 1301230086 1301230130 1301240054 1302260055 1302260376 1302261343 1302261344 1302262674 1302263095 1302263166 1302263209 1302263513 1302263851 1302263870 1302264137 1302264218 DD1/J AX101472 AX102007
```